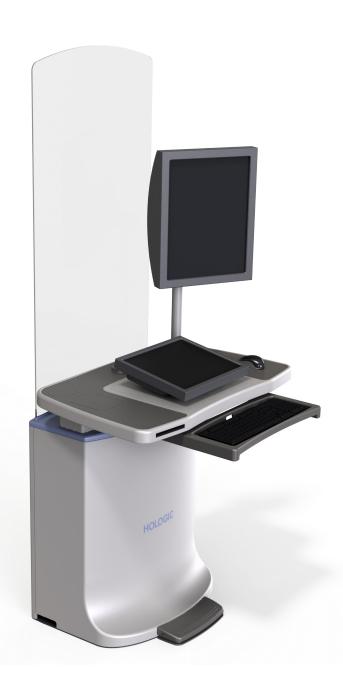

### **Basic System - Overview**

#### Basic system features:

- fixed work surface height, set to 92 cm (36.2") from the floor
- purchased post-mounted image monitor with vertical tilt and independent manual height adjustment
- off-the-shelf control monitor fixed at an angle of 10° from horizontal
- Basic version of glass shield

**Basic System - Overview** 

### **Basic System - Overview**

The depth of the console with keyboard extened is about 85 cm (33.5").

The depth of the current 5000 console with keyboard extened is about 80 cm (31.5").