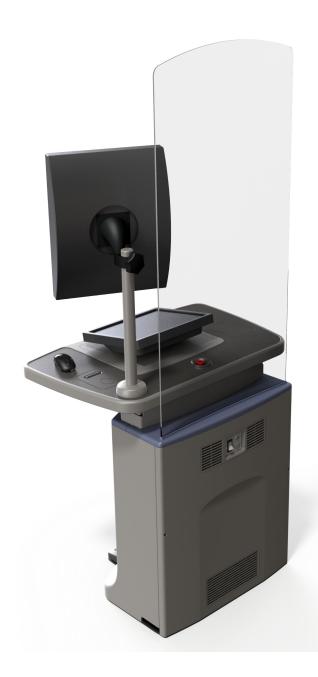

### **Basic System - Overview**

#### Basic system features:

- fixed work surface height, set to 92 cm (36.2") from the floor
- purchased post-mounted image monitor with vertical tilt and independent manual height adjustment
- off-the-shelf control monitor fixed at an angle of 10° from horizontal
- Basic version of glass shield

**Basic System - Overview** 

### **Basic System - Overview**

The depth of the console with keyboard extened is about 85 cm (33.5").

The depth of the current 5000 console with keyboard extened is about 80 cm (31.5").