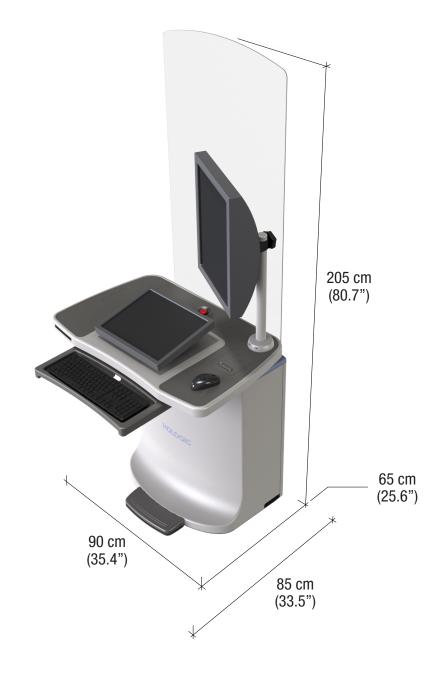

### **Luxury System - Overall Dimensions**

The work surface height in the illustrations is 92 cm (36.2").

The current 8000 console is about:

- 92 cm (36.2") wide
- 60 cm (23.6") deep
- 203 cm (79.9") high