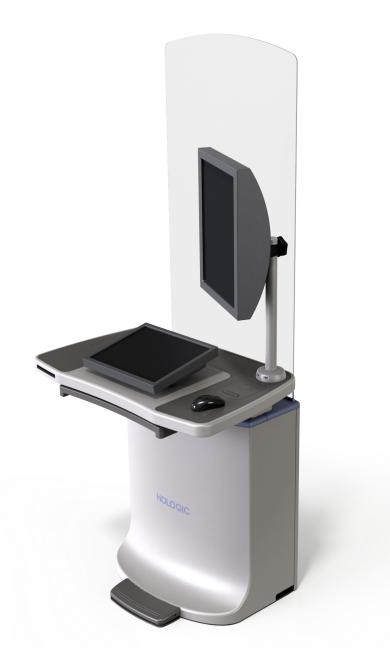

#### **Luxury System - Overview**

#### Luxury system features:

- work surface height adjustment, from 86 cm (33.9") to 108 cm (42.5")
- purchased articulated image monitor arm with vertical tilt and independent manual height adjustment
- built-in touch-screen control monitor with ±5° tilt
- fingerprint scanner
- barcode scanner
- Luxury version of glass shield with etched graphic

**Luxury System - Overview** 

#### **Luxury System - Overview**

The depth of the console with keyboard extend is about 85 cm (33.5").

The depth of the current 8000 console with keyboard extened is about 80 cm (31.5").