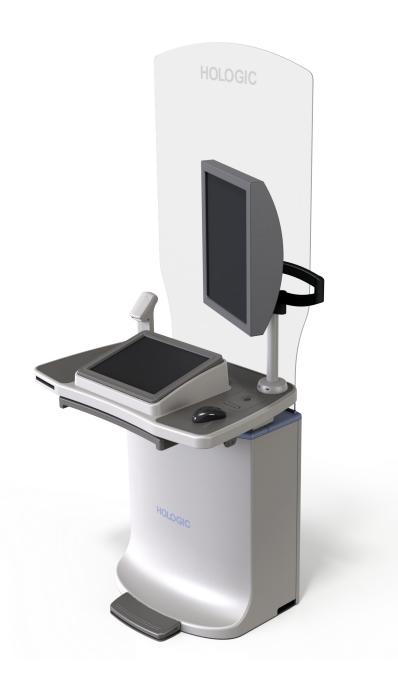

#### **Luxury System - Overview**

#### Luxury system features:

- work surface height adjustment, from 86 cm (33.9") to 108 cm (42.5")
- purchased articulated image monitor arm with vertical tilt and independent manual height adjustment
- built-in touch-screen control monitor with ±5° tilt
- fingerprint scanner
- barcode scanner
- Luxury version of glass shield with etched graphic

**Luxury System - Overview** 

#### **Luxury System - Overview**

The depth of the console with keyboard extend is about 85 cm (33.5").

The depth of the current 8000 console with keyboard extened is about 80 cm (31.5").