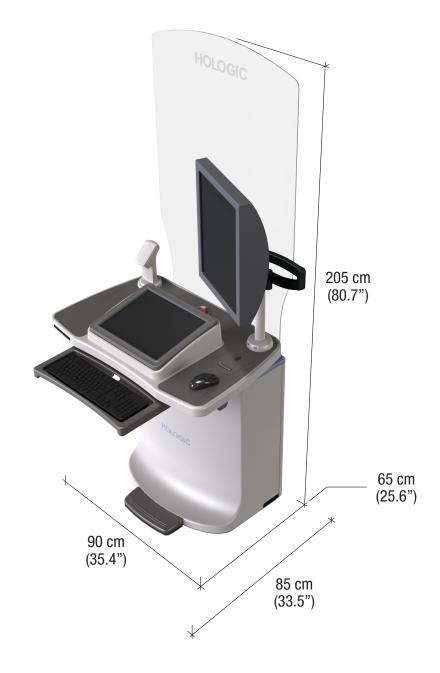

### **Luxury System - Overall Dimensions**

The work surface height in the illustrations is 92 cm (36.2").

The current 8000 console is about:

- 92 cm (36.2") wide
- 60 cm (23.6") deep
- 203 cm (79.9") high