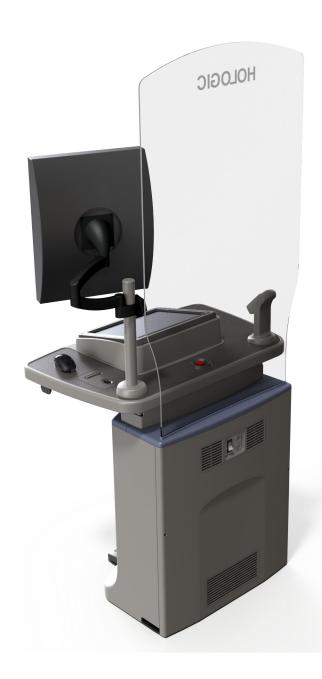

### **Basic System - Overview**

#### Basic system features:

- fixed work surface height, set to 92 cm (36.2") from the floor
- purchased post-mounted image monitor with vertical tilt and independent manual height adjustment
- off-the-shelf control monitor fixed at an angle of 10° from horizontal
- Basic version of glass shield

**Basic System - Overview** 

### **Basic System - Overview**

The depth of the console with keyboard extened is about 85 cm (33.5").

The depth of the current 5000 console with keyboard extened is about 80 cm (31.5").