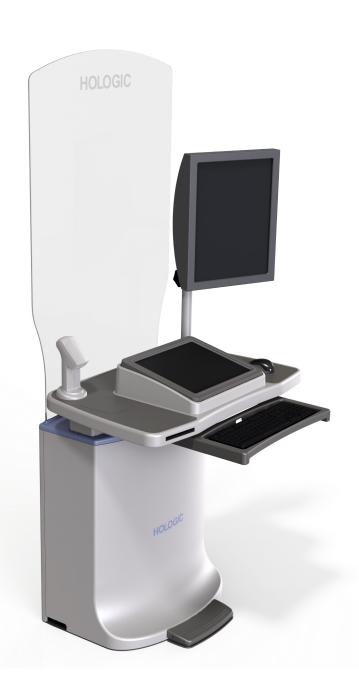

### **Basic System - Overview**

#### Basic system features:

- fixed work surface height, set to 92 cm (36.2") from the floor
- purchased post-mounted image monitor with vertical tilt and independent manual height adjustment
- off-the-shelf control monitor fixed at an angle of 10° from horizontal
- Basic version of glass shield

**Basic System - Overview** 

### **Basic System - Overview**

The depth of the console with keyboard extened is about 85 cm (33.5").

The depth of the current 5000 console with keyboard extened is about 80 cm (31.5").